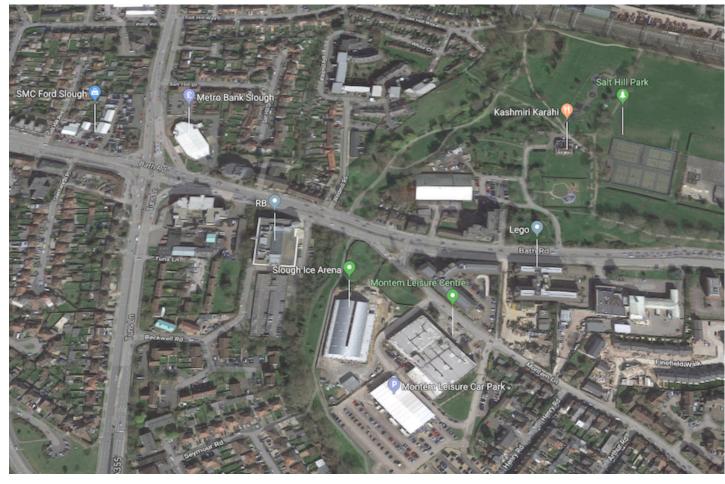

The Slough Ice Arena is situated in Montem Lane, SL1 2QG. Free parking is available for three hours.

- July 2019
- February 2019
- January 2019
- September 2018
- June 2018
- May 2018
- March 2018
- December 2017
- November 2017
- October 2017
- September 2017
- July 2017
- April 2017
- March 2017
- January 2017
- December 2016
- October 2016
- September 2016
- July 2016
- May 2016
- March 2016
- February 2016
- January 2016
- December 2015